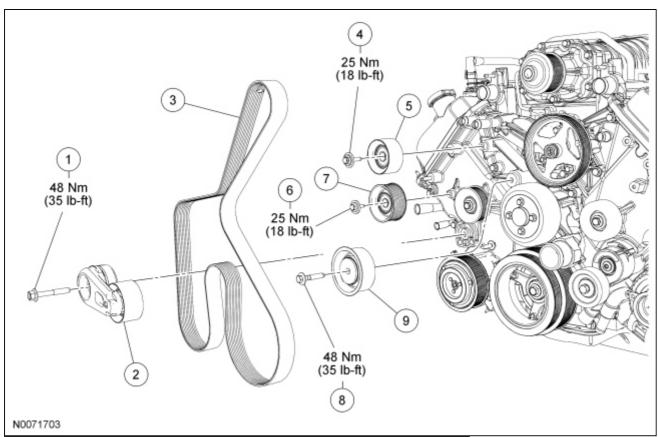

## Supercharger Belt, Tensioner and Pulley — Exploded View

| Item | Part Number | Description                                           |  |  |
|------|-------------|-------------------------------------------------------|--|--|
| 1    | _           | Supercharger (SC) belt tensioner bolt (part of 6B209) |  |  |
| 2    | 6B209       | SC belt tensioner                                     |  |  |
| 3    | 8620        | SC belt                                               |  |  |
| 4    | W707288     | SC belt smooth idler pulley bolt                      |  |  |
| 5    | 19A216      | SC belt smooth idler pulley                           |  |  |
| 6    | N808102     | SC belt grooved idler pulley bolt                     |  |  |
| 7    | 6C348       | SC belt grooved idler pulley                          |  |  |
| 8    | N808296     | SC belt heavy load idler pulley bolt                  |  |  |
| 9    | 19A216      | SC belt heavy load idler pulley                       |  |  |